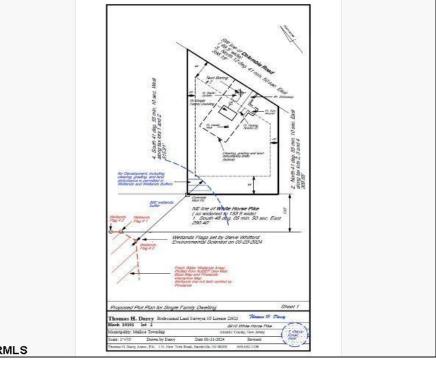

## COMMENTS

Wooded 2.5+ acre lot, all approvals are in process. Soil boring and plot plan completed. Fourbedroom septic design is in process, which is the last item the Pinelands Commission needs to issue the Certificate of Filing. Currently the lot across the street is getting cleared for a new home. Rare to find lots with approvals being completed by the seller, saving you time and money **PROPERTY DETAILS** 