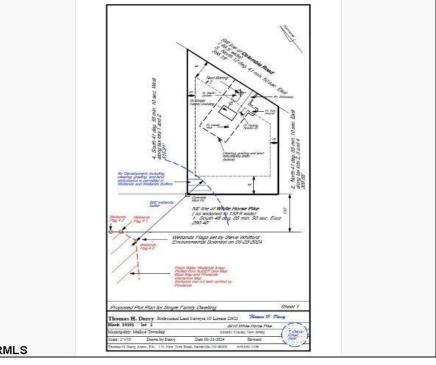

## COMMENTS

Wooded 2.5+ acre lot, all approvals are in process. Soil boring and plot plan completed. Fourbedroom septic design is in process, which is the last item the Pinelands Commission needs to issue the Certificate of Filing. Currently the lot across the street is getting cleared for a new home. Rare to find lots with approvals being completed by the seller, saving you time and money **PROPERTY DETAILS** 