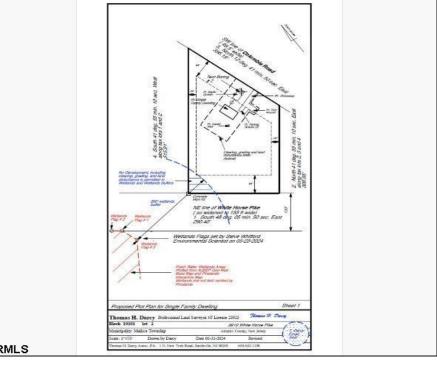

## COMMENTS

Wooded 2.5+ acre lot, all approvals are in process. Soil boring and plot plan completed. Fourbedroom septic design is in process, which is the last item the Pinelands Commission needs to issue the Certificate of Filing. Currently the lot across the street is getting cleared for a new home. Rare to find lots with approvals being completed by the seller, saving you time and money **PROPERTY DETAILS** 