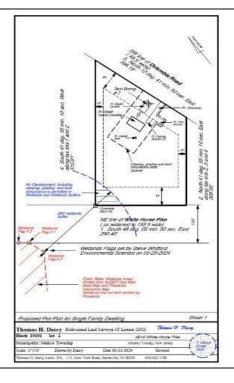

## **COMMENTS**

Wooded 2.5+ acre lot, all approvals are in process. Soil boring and plot plan completed. Four-bedroom septic design is in process, which is the last item the Pinelands Commission needs to issue the Certificate of Filing. Currently the lot across the street is getting cleared for a new home. Rare to find lots with approvals being completed by the seller, saving you time and money