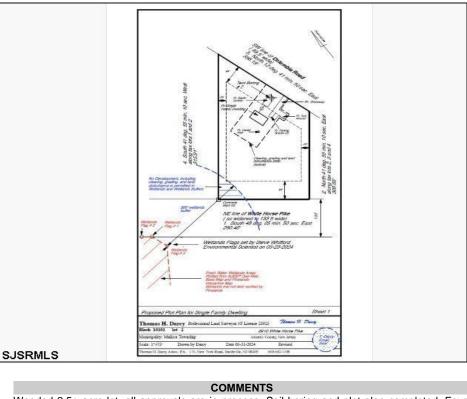

## Columbia Mullica Township, NJ 08215

Asking \$129,900.00

Wooded 2.5+ acre lot, all approvals are in process. Soil boring and plot plan completed. Fourbedroom septic design is in process, which is the last item the Pinelands Commission needs to issue the Certificate of Filing. Currently the lot across the street is getting cleared for a new home. Rare to find lots with approvals being completed by the seller, saving you time and money **PROPERTY DETAILS** 