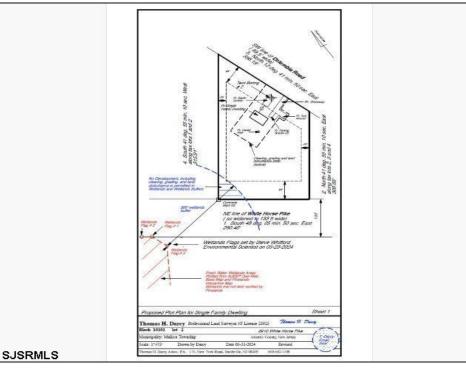

## COMMENTS

Wooded 2.5+ acre lot, all approvals are in process. Soil boring and plot plan completed. Fourbedroom septic design is in process, which is the last item the Pinelands Commission needs to issue the Certificate of Filing. Currently the lot across the street is getting cleared for a new home. Rare to find lots with approvals being completed by the seller, saving you time and money **PROPERTY DETAILS** 