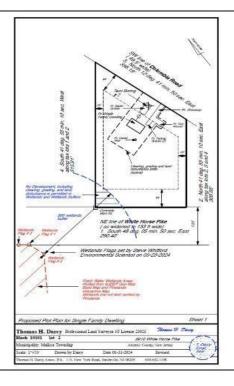

## **COMMENTS**

Wooded 2.5+ acre lot, all approvals are in process. Soil boring and plot plan completed. Fourbedroom septic design is in process, which is the last item the Pinelands Commission needs to issue the Certificate of Filing. Currently the lot across the street is getting cleared for a new home. Rare to find lots with approvals being completed by the seller, saving you time and money

PROPERTY DETAILS

Ask for Chris Warren Berger Realty Inc 3160 Asbury Avenue, Ocean City Call: 609-399-0076

Email to: caw@bergerrealty.com