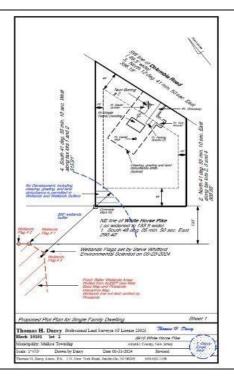

## **COMMENTS**

Wooded 2.5+ acre lot, all approvals are in process. Soil boring and plot plan completed. Four-bedroom septic design is in process, which is the last item the Pinelands Commission needs to issue the Certificate of Filing. Currently the lot across the street is getting cleared for a new home. Rare to find lots with approvals being completed by the seller, saving you time and money **PROPERTY DETAILS** 