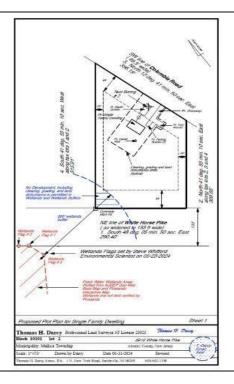

## **COMMENTS**

Wooded 2.5+ acre lot, all approvals are in process. Soil boring and plot plan completed. Four-bedroom septic design is in process, which is the last item the Pinelands Commission needs to issue the Certificate of Filing. Currently the lot across the street is getting cleared for a new home. Rare to find lots with approvals being completed by the seller, saving you time and money **PROPERTY DETAILS** 