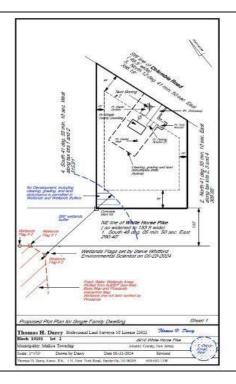

## **COMMENTS**

Wooded 2.5+ acre lot, all approvals are in process. Soil boring and plot plan completed. Four-bedroom septic design is in process, which is the last item the Pinelands Commission needs to issue the Certificate of Filing. Currently the lot across the street is getting cleared for a new home. Rare to find lots with approvals being completed by the seller, saving you time and money **PROPERTY DETAILS** 