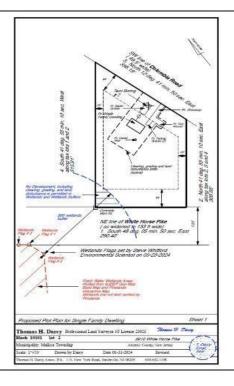

## **COMMENTS**

Wooded 2.5+ acre lot, all approvals are in process. Soil boring and plot plan completed. Four-bedroom septic design is in process, which is the last item the Pinelands Commission needs to issue the Certificate of Filing. Currently the lot across the street is getting cleared for a new home. Rare to find lots with approvals being completed by the seller, saving you time and money **PROPERTY DETAILS** 