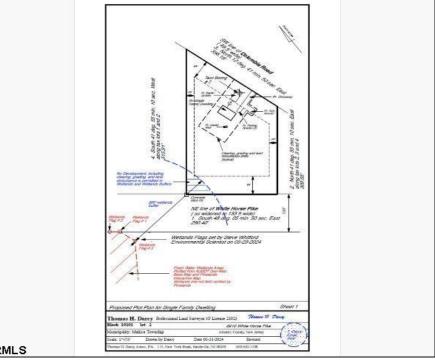

## COMMENTS

Wooded 2.5+ acre lot, all approvals are in process. Soil boring and plot plan completed. Fourbedroom septic design is in process, which is the last item the Pinelands Commission needs to issue the Certificate of Filing. Currently the lot across the street is getting cleared for a new home. Rare to find lots with approvals being completed by the seller, saving you time and money **PROPERTY DETAILS** 