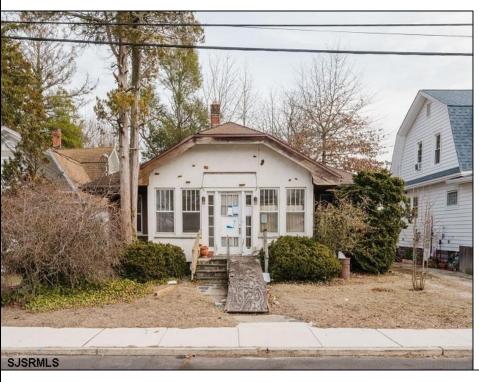

## **COMMENTS**

A Diamond in the Rough in Vineland, NJ. Roll up your sleeves and put on your designer touches to make this a dream home. Home sits on a good size lot of approx. 9,600 sq. ft. Home appears to have been built in 1923. At this price if you blink it will be SOLD. Buyers to inspect and check City, County, Zoning, Tax, and other records to their satisfaction prior to bidding. AS-IS SALE property. Buyer responsible for C/O if applicable. Visual inspection is available.