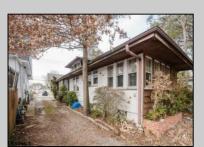

## **COMMENTS**

A Diamond in the Rough in Vineland, NJ. Roll up your sleeves and put on your designer touches to make this a dream home. Home sits on a good size lot of approx. 9,600 sq. ft. Home appears to have been built in 1923. At this price if you blink it will be SOLD. Buyers to inspect and check City, County, Zoning, Tax, and other records to their satisfaction prior to bidding. AS-IS SALE property. Buyer responsible for C/O if applicable. Visual inspection is available.

## PROPERTY DETAILS

| Exterior | ParkingGarage   | Basement   | Heating    |
|----------|-----------------|------------|------------|
| Wood     | Two Car         | Full       | Forced Air |
|          | Attached Garage | Unfinished |            |