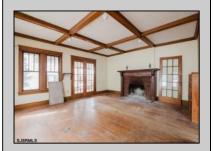

## **COMMENTS**

A Diamond in the Rough in Vineland, NJ. Roll up your sleeves and put on your designer touches to make this a dream home. Home sits on a good size lot of approx. 9,600 sq. ft. Home appears to have been built in 1923. At this price if you blink it will be SOLD. Buyers to inspect and check City, County, Zoning, Tax, and other records to their satisfaction prior to bidding. AS-IS SALE property. Buyer responsible for C/O if applicable. Visual inspection is available.