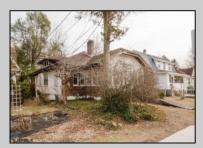

## **COMMENTS**

A Diamond in the Rough in Vineland, NJ. Roll up your sleeves and put on your designer touches to make this a dream home. Home sits on a good size lot of approx. 9,600 sq. ft. Home appears to have been built in 1923. At this price if you blink it will be SOLD. Buyers to inspect and check City, County, Zoning, Tax, and other records to their satisfaction prior to bidding. AS-IS SALE property. Buyer responsible for C/O if applicable. Visual inspection is available.

## PROPERTY DETAILS

| Exterior | ParkingGarage   | Basement   | Heating    |
|----------|-----------------|------------|------------|
| Wood     | Two Car         | Full       | Forced Air |
|          | Attached Garage | Unfinished |            |