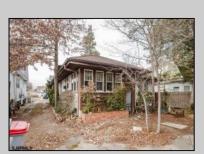

## **COMMENTS**

A Diamond in the Rough in Vineland, NJ. Roll up your sleeves and put on your designer touches to make this a dream home. Home sits on a good size lot of approx. 9,600 sq. ft. Home appears to have been built in 1923. At this price if you blink it will be SOLD. Buyers to inspect and check City, County, Zoning, Tax, and other records to their satisfaction prior to bidding. AS-IS SALE property. Buyer responsible for C/O if applicable. Visual inspection is available.

## PROPERTY DETAILS

| Exterior | ParkingGarage   | Basement   | Heating    |
|----------|-----------------|------------|------------|
| Wood     | Two Car         | Full       | Forced Air |
|          | Attached Garage | Unfinished |            |