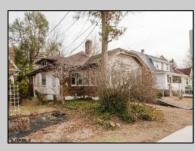

## COMMENTS

A Diamond in the Rough in Vineland, NJ. Roll up your sleeves and put on your designer touches to make this a dream home. Home sits on a good size lot of approx. 9,600 sq. ft. Home appears to have been built in 1923. At this price if you blink it will be SOLD. Buyers to inspect and check City, County, Zoning, Tax, and other records to their satisfaction prior to bidding. AS-IS SALE property. Buyer responsible for C/O if applicable. Visual inspection is available.