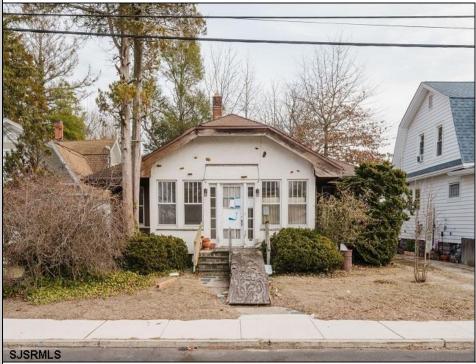

## COMMENTS

A Diamond in the Rough in Vineland, NJ. Roll up your sleeves and put on your designer touches to make this a dream home. Home sits on a good size lot of approx. 9,600 sq. ft. Home appears to have been built in 1923. At this price if you blink it will be SOLD. Buyers to inspect and check City, County, Zoning, Tax, and other records to their satisfaction prior to bidding. AS-IS SALE property. Buyer responsible for C/O if applicable. Visual inspection is available.