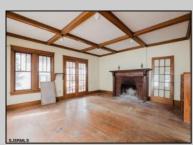

## COMMENTS

A Diamond in the Rough in Vineland, NJ. Roll up your sleeves and put on your designer touches to make this a dream home. Home sits on a good size lot of approx. 9,600 sq. ft. Home appears to have been built in 1923. At this price if you blink it will be SOLD. Buyers to inspect and check City, County, Zoning, Tax, and other records to their satisfaction prior to bidding. AS-IS SALE property. Buyer responsible for C/O if applicable. Visual inspection is available.