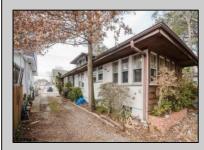

## COMMENTS

A Diamond in the Rough in Vineland, NJ. Roll up your sleeves and put on your designer touches to make this a dream home. Home sits on a good size lot of approx. 9,600 sq. ft. Home appears to have been built in 1923. At this price if you blink it will be SOLD. Buyers to inspect and check City, County, Zoning, Tax, and other records to their satisfaction prior to bidding. AS-IS SALE property. Buyer responsible for C/O if applicable. Visual inspection is available.