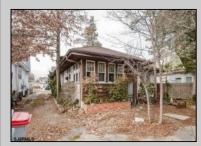

## COMMENTS

A Diamond in the Rough in Vineland, NJ. Roll up your sleeves and put on your designer touches to make this a dream home. Home sits on a good size lot of approx. 9,600 sq. ft. Home appears to have been built in 1923. At this price if you blink it will be SOLD. Buyers to inspect and check City, County, Zoning, Tax, and other records to their satisfaction prior to bidding. AS-IS SALE property. Buyer responsible for C/O if applicable. Visual inspection is available.