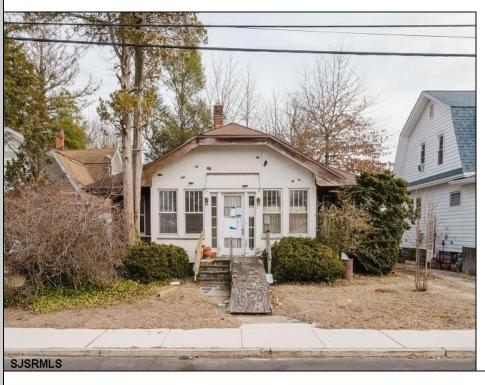

## **COMMENTS**

A Diamond in the Rough in Vineland, NJ. Roll up your sleeves and put on your designer touches to make this a dream home. Home sits on a good size lot of approx. 9,600 sq. ft. Home appears to have been built in 1923. At this price if you blink it will be SOLD. Buyers to inspect and check City, County, Zoning, Tax, and other records to their satisfaction prior to bidding. AS-IS SALE property. Buyer responsible for C/O if applicable. Visual inspection is available.