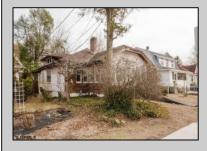

## **COMMENTS**

A Diamond in the Rough in Vineland, NJ. Roll up your sleeves and put on your designer touches to make this a dream home. Home sits on a good size lot of approx. 9,600 sq. ft. Home appears to have been built in 1923. At this price if you blink it will be SOLD. Buyers to inspect and check City, County, Zoning, Tax, and other records to their satisfaction prior to bidding. AS-IS SALE property. Buyer responsible for C/O if applicable. Visual inspection is available.