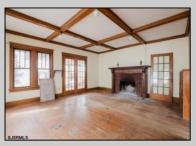

## **COMMENTS**

A Diamond in the Rough in Vineland, NJ. Roll up your sleeves and put on your designer touches to make this a dream home. Home sits on a good size lot of approx. 9,600 sq. ft. Home appears to have been built in 1923. At this price if you blink it will be SOLD. Buyers to inspect and check City, County, Zoning, Tax, and other records to their satisfaction prior to bidding. AS-IS SALE property. Buyer responsible for C/O if applicable. Visual inspection is available.