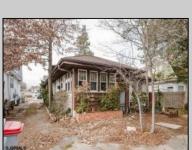

## **COMMENTS**

A Diamond in the Rough in Vineland, NJ. Roll up your sleeves and put on your designer touches to make this a dream home. Home sits on a good size lot of approx. 9,600 sq. ft. Home appears to have been built in 1923. At this price if you blink it will be SOLD. Buyers to inspect and check City, County, Zoning, Tax, and other records to their satisfaction prior to bidding. AS-IS SALE property. Buyer responsible for C/O if applicable. Visual inspection is available.