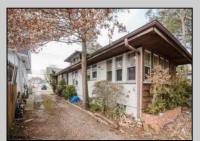

## **COMMENTS**

A Diamond in the Rough in Vineland, NJ. Roll up your sleeves and put on your designer touches to make this a dream home. Home sits on a good size lot of approx. 9,600 sq. ft. Home appears to have been built in 1923. At this price if you blink it will be SOLD. Buyers to inspect and check City, County, Zoning, Tax, and other records to their satisfaction prior to bidding. AS-IS SALE property. Buyer responsible for C/O if applicable. Visual inspection is available.