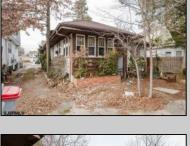

## **COMMENTS**

A Diamond in the Rough in Vineland, NJ. Roll up your sleeves and put on your designer touches to make this a dream home. Home sits on a good size lot of approx. 9,600 sq. ft. Home appears to have been built in 1923. At this price if you blink it will be SOLD. Buyers to inspect and check City, County, Zoning, Tax, and other records to their satisfaction prior to bidding. AS-IS SALE property. Buyer responsible for C/O if applicable. Visual inspection is available.