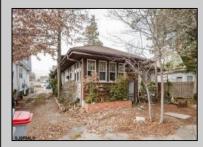

## COMMENTS

A Diamond in the Rough in Vineland, NJ. Roll up your sleeves and put on your designer touches to make this a dream home. Home sits on a good size lot of approx. 9,600 sq. ft. Home appears to have been built in 1923. At this price if you blink it will be SOLD. Buyers to inspect and check City, County, Zoning, Tax, and other records to their satisfaction prior to bidding. AS-IS SALE property. Buyer responsible for C/O if applicable. Visual inspection is available. TY DETAILS