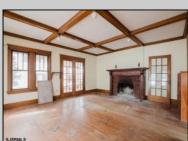

## COMMENTS

A Diamond in the Rough in Vineland, NJ. Roll up your sleeves and put on your designer touches to make this a dream home. Home sits on a good size lot of approx. 9,600 sq. ft. Home appears to have been built in 1923. At this price if you blink it will be SOLD. Buyers to inspect and check City, County, Zoning, Tax, and other records to their satisfaction prior to bidding. AS-IS SALE property. Buyer responsible for C/O if applicable. Visual inspection is available. TY DETAILS