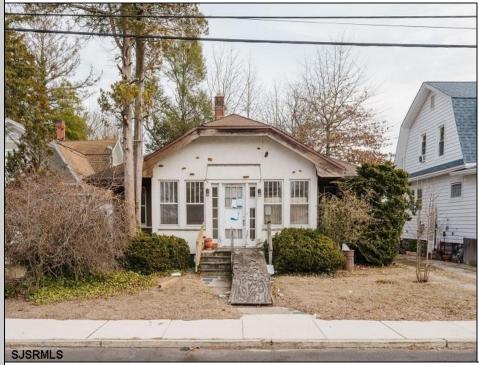

## COMMENTS

A Diamond in the Rough in Vineland, NJ. Roll up your sleeves and put on your designer touches to make this a dream home. Home sits on a good size lot of approx. 9,600 sq. ft. Home appears to have been built in 1923. At this price if you blink it will be SOLD. Buyers to inspect and check City, County, Zoning, Tax, and other records to their satisfaction prior to bidding. AS-IS SALE property. Buyer responsible for C/O if applicable. Visual inspection is available. TY DETAILS