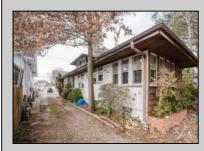

## COMMENTS

A Diamond in the Rough in Vineland, NJ. Roll up your sleeves and put on your designer touches to make this a dream home. Home sits on a good size lot of approx. 9,600 sq. ft. Home appears to have been built in 1923. At this price if you blink it will be SOLD. Buyers to inspect and check City, County, Zoning, Tax, and other records to their satisfaction prior to bidding. AS-IS SALE property. Buyer responsible for C/O if applicable. Visual inspection is available. TY DETAILS