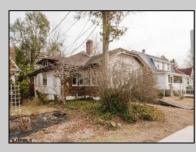

## COMMENTS

A Diamond in the Rough in Vineland, NJ. Roll up your sleeves and put on your designer touches to make this a dream home. Home sits on a good size lot of approx. 9,600 sq. ft. Home appears to have been built in 1923. At this price if you blink it will be SOLD. Buyers to inspect and check City, County, Zoning, Tax, and other records to their satisfaction prior to bidding. AS-IS SALE property. Buyer responsible for C/O if applicable. Visual inspection is available. TY DETAILS