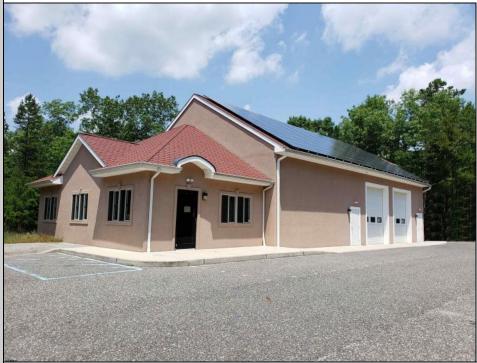

## COMMENTS

5116 Oakwood Blvd in the Hamilton Business Park is an exceptional, high-quality commercial building. This 4,448 sqft building is a \"fortress," constructed with insulated (R40) 6\" poured concrete walls, an insulated concrete slab floor, and has 21 kw solar panels installed (owned outright, no payments) -- so that your electricity is nearly free. 3 Zone Geothermal radiant heating system and air conditioned offices. The office/showroom space has reception area, private office/conference area, restroom, and kitchenette, plus a huge 2nd floor meeting room. Shop/Warehouse section is approximately 2,500 sf in size has 2 overhead (10\' x 12\') loading doors at grade, 14\' ceiling height, and a restroom. The security system includes motion sensors and numerous cameras around the property. Outside parking and small yard area. Existing street-front signage for your business. All usage of the premises is subject to Hamilton Business Park and Hamilton Township rules and/or Ordinances. Tenant occupied until Sept 30 2025, but they will make a good faith effort to relocate earlier, to help facilitate a sale of the premises. INTRODUCTION