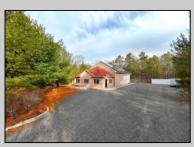

## COMMENTS

5116 Oakwood Blvd in the Hamilton Business Park is an exceptional, high-quality commercial building. This 4,448 sqft building is a \"fortress," constructed with insulated (R40) 6\" poured concrete walls, an insulated concrete slab floor, and has 21 kw solar panels installed (owned outright, no payments) -- so that your electricity is nearly free. 3 Zone Geothermal radiant heating system and air conditioned offices. The office/showroom space has reception area, private office/conference area, restroom, and kitchenette, plus a huge 2nd floor meeting room. Shop/Warehouse section is approximately 2,500 sf in size has 2 overhead (10\' x 12\') loading doors at grade, 14\' ceiling height, and a restroom. The security system includes motion sensors and numerous cameras around the property. Outside parking and small yard area. Existing street-front signage for your business. All usage of the premises is subject to Hamilton Business Park and Hamilton Township rules and/or Ordinances. Tenant occupied until Sept 30 2025, but they will make a good faith effort to relocate earlier, to help facilitate a sale of the premises. INTRODUCTION

https://drive.google.com/file/d/1g8pW\_ehdd1Dp8-valBLeMKaTjJSjIATN/view?usp=sharing PROPERTY DETAILS

OutsideFeatures Truck Door

ParkingGarage Off Street Paved InteriorFeatures 220 Volt Electricity Restroom Security System