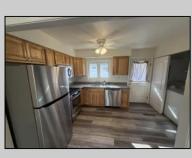

## **COMMENTS**

This spacious side-by-side duplex at 18 Cooper Drive presents an excellent investment opportunity or a chance for an owner-occupant to offset their mortgage by renting one side. The property features two units, each offering 2 bedrooms and 1 bathroom, perfect for both investors and buyers seeking rental income potential. Unit 1 will need work and could rent for approx. \$2,000 when renovated. Unit 2 Recently remodeled with a new kitchen, updated countertops, freshly painted interior, and new flooring. Market rent for this unit is approximately \$2,000/month. Additional Features: New Roof installed in Summer 2023. Annual Operating Costs: Sewer: \$770 per year (paid by the owner). Insurance & Taxes: Paid by the owner. Separate Utilities: Each unit has its own electric, gas, and water meters. Investment Potential: Total Possible Annual Income: \$48,000. Licensed Agent is related to Seller. This property is part of an Estate and is being sold in \"as is\" condition. No Repairs will be made by seller.