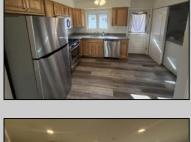

## **COMMENTS**

This spacious side-by-side duplex at 18 Cooper Drive presents an excellent investment opportunity or a chance for an owner-occupant to offset their mortgage by renting one side. The property features two units, each offering 2 bedrooms and 1 bathroom, perfect for both investors and buyers seeking rental income potential. Unit 1 will need work and could rent for approx. \$2,000 when renovated. Unit 2 Recently remodeled with a new kitchen, updated countertops, freshly painted interior, and new flooring. Market rent for this unit is approximately \$2,000/month. Additional Features: New Roof installed in Summer 2023. Annual Operating Costs: Sewer: \$770 per year (paid by the owner). Insurance & Taxes: Paid by the owner. Separate Utilities: Each unit has its own electric, gas, and water meters. Investment Potential: Total Possible Annual Income: \$48,000. Licensed Agent is related to Seller. This property is part of an Estate and is being sold in \"as is\" condition. No Repairs will be made by seller.