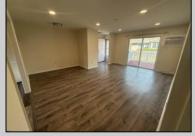

## **COMMENTS**

This spacious side-by-side duplex at 18 Cooper Drive presents an excellent investment opportunity or a chance for an owner-occupant to offset their mortgage by renting one side. The property features two units, each offering 2 bedrooms and 1 bathroom, perfect for both investors and buyers seeking rental income potential. Unit 1 will need work and could rent for approx. \$2,000 when renovated. Unit 2 Recently remodeled with a new kitchen, updated countertops, freshly painted interior, and new flooring. Market rent for this unit is approximately \$2,000/month. Additional Features: New Roof installed in Summer 2023. Annual Operating Costs: Sewer: \$770 per year (paid by the owner). Insurance & Taxes: Paid by the owner. Separate Utilities: Each unit has its own electric, gas, and water meters. Investment Potential: Total Possible Annual Income: \$48,000. Licensed Agent is related to Seller. This property is part of an Estate and is being sold in \"as is\" condition. No Repairs will be made by seller.

| PROPERTY DETAILS                       |                       |                                                     |                         |
|----------------------------------------|-----------------------|-----------------------------------------------------|-------------------------|
| OutsideFeatures<br>Deck<br>Fenced Yard | ParkingGarage<br>None | OtherRooms<br>Dining Room<br>Kitchen<br>Living Room | Basement<br>Crawl Space |
| Heating<br>Forced Air<br>Gas-Natural   | Cooling<br>Wall Units | HotWater<br>Gas                                     | Water<br>Public         |
| Sewer                                  |                       |                                                     |                         |