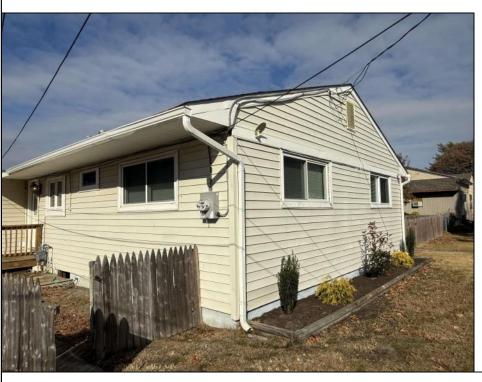

## **COMMENTS**

This spacious side-by-side duplex at 18 Cooper Drive presents an excellent investment opportunity or a chance for an owner-occupant to offset their mortgage by renting one side. The property features two units, each offering 2 bedrooms and 1 bathroom, perfect for both investors and buyers seeking rental income potential. Unit 1 will need work and could rent for approx. \$2,000 when renovated. Unit 2 Recently remodeled with a new kitchen, updated countertops, freshly painted interior, and new flooring. Market rent for this unit is approximately \$2,000/month. Additional Features: New Roof installed in Summer 2023. Annual Operating Costs: Sewer: \$770 per year (paid by the owner). Insurance & Taxes: Paid by the owner. Separate Utilities: Each unit has its own electric, gas, and water meters. Investment Potential: Total Possible Annual Income: \$48,000. Licensed Agent is related to Seller. This property is part of an Estate and is being sold in \"as is\" condition. No Repairs will be made by seller.

| PROPERTY DETAILS                       |                       |                                                     |                         |
|----------------------------------------|-----------------------|-----------------------------------------------------|-------------------------|
| OutsideFeatures<br>Deck<br>Fenced Yard | ParkingGarage<br>None | OtherRooms<br>Dining Room<br>Kitchen<br>Living Room | Basement<br>Crawl Space |
| Heating<br>Forced Air<br>Gas-Natural   | Cooling<br>Wall Units | HotWater<br>Gas                                     | Water<br>Public         |
| Sewer                                  |                       |                                                     |                         |