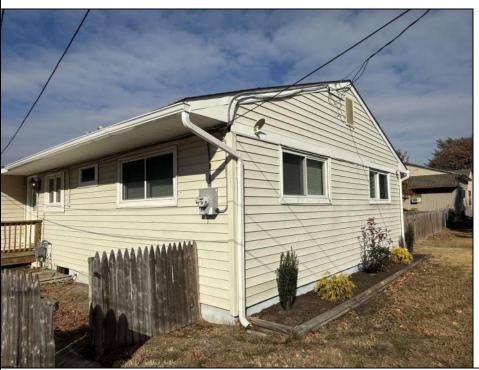

## **COMMENTS**

This spacious side-by-side duplex at 18 Cooper Drive presents an excellent investment opportunity or a chance for an owner-occupant to offset their mortgage by renting one side. The property features two units, each offering 2 bedrooms and 1 bathroom, perfect for both investors and buyers seeking rental income potential. Unit 1 will need work and could rent for approx. \$2,000 when renovated. Unit 2 Recently remodeled with a new kitchen, updated countertops, freshly painted interior, and new flooring. Market rent for this unit is approximately \$2,000/month. Additional Features: New Roof installed in Summer 2023. Annual Operating Costs: Sewer: \$770 per year (paid by the owner). Insurance & Taxes: Paid by the owner. Separate Utilities: Each unit has its own electric, gas, and water meters. Investment Potential: Total Possible Annual Income: \$48,000. Licensed Agent is related to Seller. This property is part of an Estate and is being sold in \"as is\" condition. No Repairs will be made by seller.

| PROPERT | Y DETAILS |
|---------|-----------|
|         |           |

OutsideFeatures Deck Fenced Yard

ParkingGarage None

OtherRooms Dining Room Kitchen

Basement Crawl Space

Living Room

Heating

Cooling Wall Units HotWater Gas