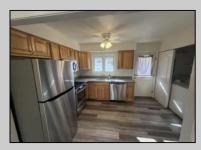

## **COMMENTS**

This spacious side-by-side duplex at 18 Cooper Drive presents an excellent investment opportunity or a chance for an owner-occupant to offset their mortgage by renting one side. The property features two units, each offering 2 bedrooms and 1 bathroom, perfect for both investors and buyers seeking rental income potential. Unit 1 will need work and could rent for approx. \$2,000 when renovated. Unit 2 Recently remodeled with a new kitchen, updated countertops, freshly painted interior, and new flooring. Market rent for this unit is approximately \$2,000/month. Additional Features: New Roof installed in Summer 2023. Annual Operating Costs: Sewer: \$770 per year (paid by the owner). Insurance & Taxes: Paid by the owner. Separate Utilities: Each unit has its own electric, gas, and water meters. Investment Potential: Total Possible Annual Income: \$48,000. Licensed Agent is related to Seller. This property is part of an Estate and is being sold in \"as is\" condition. No Repairs will be made by seller.