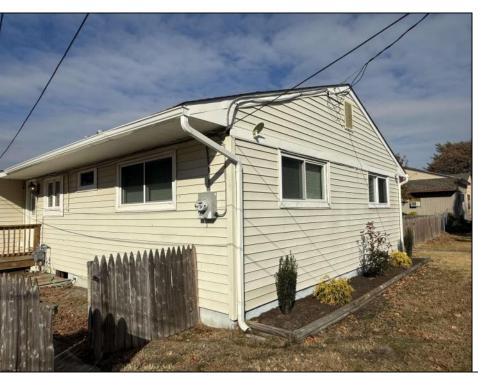

## **COMMENTS**

This spacious side-by-side duplex at 18 Cooper Drive presents an excellent investment opportunity or a chance for an owner-occupant to offset their mortgage by renting one side. The property features two units, each offering 2 bedrooms and 1 bathroom, perfect for both investors and buyers seeking rental income potential. Unit 1 will need work and could rent for approx. \$2,000 when renovated. Unit 2 Recently remodeled with a new kitchen, updated countertops, freshly painted interior, and new flooring. Market rent for this unit is approximately \$2,000/month. Additional Features: New Roof installed in Summer 2023. Annual Operating Costs: Sewer: \$770 per year (paid by the owner). Insurance & Taxes: Paid by the owner. Separate Utilities: Each unit has its own electric, gas, and water meters. Investment Potential: Total Possible Annual Income: \$48,000. Licensed Agent is related to Seller. This property is part of an Estate and is being sold in \"as is\" condition. No Repairs will be made by seller.

| PROPER | RTY DETAILS |
|--------|-------------|
|        |             |

OutsideFeatures Deck Fenced Yard

ParkingGarage None

OtherRooms Basement Dining Room Kitchen

Crawl Space

Living Room

Heating

Cooling Wall Units HotWater Gas