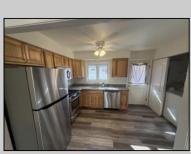

## **COMMENTS**

This spacious side-by-side duplex at 18 Cooper Drive presents an excellent investment opportunity or a chance for an owner-occupant to offset their mortgage by renting one side. The property features two units, each offering 2 bedrooms and 1 bathroom, perfect for both investors and buyers seeking rental income potential. Unit 1 will need work and could rent for approx. \$2,000 when renovated. Unit 2 Recently remodeled with a new kitchen, updated countertops, freshly painted interior, and new flooring. Market rent for this unit is approximately \$2,000/month. Additional Features: New Roof installed in Summer 2023. Annual Operating Costs: Sewer: \$770 per year (paid by the owner). Insurance & Taxes: Paid by the owner. Separate Utilities: Each unit has its own electric, gas, and water meters. Investment Potential: Total Possible Annual Income: \$48,000. Licensed Agent is related to Seller. This property is part of an Estate and is being sold in \"as is\" condition. No Repairs will be made by seller.