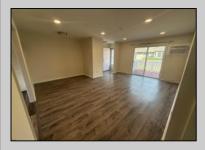

## **COMMENTS**

This spacious side-by-side duplex at 18 Cooper Drive presents an excellent investment opportunity or a chance for an owner-occupant to offset their mortgage by renting one side. The property features two units, each offering 2 bedrooms and 1 bathroom, perfect for both investors and buyers seeking rental income potential. Unit 1 will need work and could rent for approx. \$2,000 when renovated. Unit 2 Recently remodeled with a new kitchen, updated countertops, freshly painted interior, and new flooring. Market rent for this unit is approximately \$2,000/month. Additional Features: New Roof installed in Summer 2023. Annual Operating Costs: Sewer: \$770 per year (paid by the owner). Insurance & Taxes: Paid by the owner. Separate Utilities: Each unit has its own electric, gas, and water meters. Investment Potential: Total Possible Annual Income: \$48,000. Licensed Agent is related to Seller. This property is part of an Estate and is being sold in \"as is\" condition. No Repairs will be made by seller.