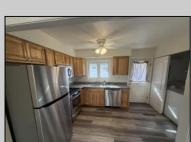

## **COMMENTS**

This spacious side-by-side duplex at 18 Cooper Drive presents an excellent investment opportunity or a chance for an owner-occupant to offset their mortgage by renting one side. The property features two units, each offering 2 bedrooms and 1 bathroom, perfect for both investors and buyers seeking rental income potential. Unit 1 will need work and could rent for approx. \$2,000 when renovated. Unit 2 Recently remodeled with a new kitchen, updated countertops, freshly painted interior, and new flooring. Market rent for this unit is approximately \$2,000/month. Additional Features: New Roof installed in Summer 2023. Annual Operating Costs: Sewer: \$770 per year (paid by the owner). Insurance & Taxes: Paid by the owner. Separate Utilities: Each unit has its own electric, gas, and water meters. Investment Potential: Total Possible Annual Income: \$48,000. Licensed Agent is related to Seller. This property is part of an Estate and is being sold in \"as is\" condition. No Repairs will be made by seller.