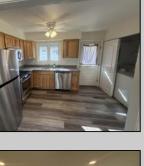

## **COMMENTS**

This spacious side-by-side duplex at 18 Cooper Drive presents an excellent investment opportunity or a chance for an owner-occupant to offset their mortgage by renting one side. The property features two units, each offering 2 bedrooms and 1 bathroom, perfect for both investors and buyers seeking rental income potential. Unit 1 will need work and could rent for approx. \$2,000 when renovated. Unit 2 Recently remodeled with a new kitchen, updated countertops, freshly painted interior, and new flooring. Market rent for this unit is approximately \$2,000/month. Additional Features: New Roof installed in Summer 2023. Annual Operating Costs: Sewer: \$770 per year (paid by the owner). Insurance & Taxes: Paid by the owner. Separate Utilities: Each unit has its own electric, gas, and water meters. Investment Potential: Total Possible Annual Income: \$48,000. Licensed Agent is related to Seller. This property is part of an Estate and is being sold in \"as is\" condition. No Repairs will be made by seller.