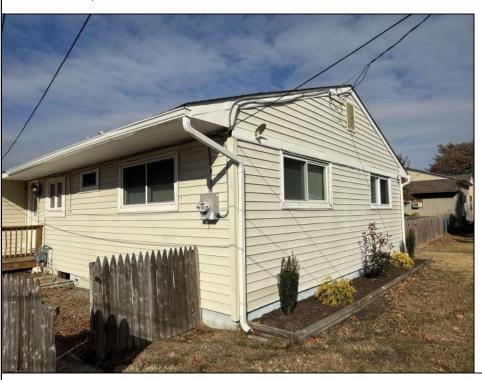

## **COMMENTS**

This spacious side-by-side duplex at 18 Cooper Drive presents an excellent investment opportunity or a chance for an owner-occupant to offset their mortgage by renting one side. The property features two units, each offering 2 bedrooms and 1 bathroom, perfect for both investors and buyers seeking rental income potential. Unit 1 will need work and could rent for approx. \$2,000 when renovated. Unit 2 Recently remodeled with a new kitchen, updated countertops, freshly painted interior, and new flooring. Market rent for this unit is approximately \$2,000/month. Additional Features: New Roof installed in Summer 2023. Annual Operating Costs: Sewer: \$770 per year (paid by the owner). Insurance & Taxes: Paid by the owner. Separate Utilities: Each unit has its own electric, gas, and water meters. Investment Potential: Total Possible Annual Income: \$48,000. Licensed Agent is related to Seller. This property is part of an Estate and is being sold in \"as is\" condition. No Repairs will be made by seller.