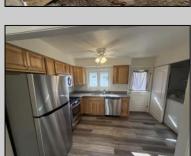

## **COMMENTS**

This spacious side-by-side duplex at 18 Cooper Drive presents an excellent investment opportunity or a chance for an owner-occupant to offset their mortgage by renting one side. The property features two units, each offering 2 bedrooms and 1 bathroom, perfect for both investors and buyers seeking rental income potential. Unit 1 will need work and could rent for approx. \$2,000 when renovated. Unit 2 Recently remodeled with a new kitchen, updated countertops, freshly painted interior, and new flooring. Market rent for this unit is approximately \$2,000/month. Additional Features: New Roof installed in Summer 2023. Annual Operating Costs: Sewer: \$770 per year (paid by the owner). Insurance & Taxes: Paid by the owner. Separate Utilities: Each unit has its own electric, gas, and water meters. Investment Potential: Total Possible Annual Income: \$48,000. Licensed Agent is related to Seller. This property is part of an Estate and is being sold in \"as is\" condition. No Repairs will be made by seller.