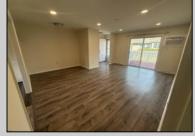

## **COMMENTS**

This spacious side-by-side duplex at 18 Cooper Drive presents an excellent investment opportunity or a chance for an owner-occupant to offset their mortgage by renting one side. The property features two units, each offering 2 bedrooms and 1 bathroom, perfect for both investors and buyers seeking rental income potential. Unit 1 will need work and could rent for approx. \$2,000 when renovated. Unit 2 Recently remodeled with a new kitchen, updated countertops, freshly painted interior, and new flooring. Market rent for this unit is approximately \$2,000/month. Additional Features: New Roof installed in Summer 2023. Annual Operating Costs: Sewer: \$770 per year (paid by the owner). Insurance & Taxes: Paid by the owner. Separate Utilities: Each unit has its own electric, gas, and water meters. Investment Potential: Total Possible Annual Income: \$48,000. Licensed Agent is related to Seller. This property is part of an Estate and is being sold in \"as is\" condition. No Repairs will be made by seller.