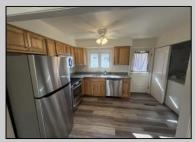

## **COMMENTS**

This spacious side-by-side duplex at 18 Cooper Drive presents an excellent investment opportunity or a chance for an owner-occupant to offset their mortgage by renting one side. The property features two units, each offering 2 bedrooms and 1 bathroom, perfect for both investors and buyers seeking rental income potential. Unit 1 will need work and could rent for approx. \$2,000 when renovated. Unit 2 Recently remodeled with a new kitchen, updated countertops, freshly painted interior, and new flooring. Market rent for this unit is approximately \$2,000/month. Additional Features: New Roof installed in Summer 2023. Annual Operating Costs: Sewer: \$770 per year (paid by the owner). Insurance & Taxes: Paid by the owner. Separate Utilities: Each unit has its own electric, gas, and water meters. Investment Potential: Total Possible Annual Income: \$48,000. Licensed Agent is related to Seller. This property is part of an Estate and is being sold in \"as is\" condition. No Repairs will be made by seller.