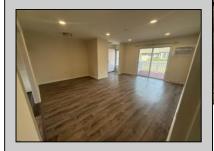

## **COMMENTS**

This spacious side-by-side duplex at 18 Cooper Drive presents an excellent investment opportunity or a chance for an owner-occupant to offset their mortgage by renting one side. The property features two units, each offering 2 bedrooms and 1 bathroom, perfect for both investors and buyers seeking rental income potential. Unit 1 will need work and could rent for approx. \$2,000 when renovated. Unit 2 Recently remodeled with a new kitchen, updated countertops, freshly painted interior, and new flooring. Market rent for this unit is approximately \$2,000/month. Additional Features: New Roof installed in Summer 2023. Annual Operating Costs: Sewer: \$770 per year (paid by the owner). Insurance & Taxes: Paid by the owner. Separate Utilities: Each unit has its own electric, gas, and water meters. Investment Potential: Total Possible Annual Income: \$48,000. Licensed Agent is related to Seller. This property is part of an Estate and is being sold in \"as is\" condition. No Repairs will be made by seller.