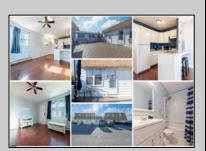

## **COMMENTS**

All about LOCATION - this very cute 1 Bedroom, 1 Bath condo on the 2nd floor - End unit located directly in the center of town. A huge deck outside of the unit\'s front door. Hardwood floors, newer Samsung Washer & Dryer in the unit. GREAT investment property as very good rental income potential. Low taxes. One car assigned parking , outdoor shower and storage locker. Excellent opportunity to get onto the beautiful island of Brigantine Beach. Virtually Staged pics shown next to rooms to show potential of this cute condo.

|          | PROP          | ERTY DETAILS   |                       |
|----------|---------------|----------------|-----------------------|
| Exterior | ParkingGarage | OtherRooms     | InteriorFeatures      |
| Vinyl    | None          | Dining Area    | Hardwood Floors       |
|          |               | Eat In Kitchen | Kitchen Center Island |
|          |               |                | Pets Allowed          |