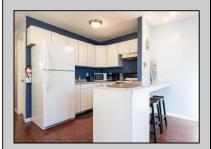

## **COMMENTS**

All about LOCATION - this very cute 1 Bedroom, 1 Bath condo on the 2nd floor - End unit located directly in the center of town. A huge deck outside of the unit\'s front door. Hardwood floors, newer Samsung Washer & Dryer in the unit. GREAT investment property as very good rental income potential. Low taxes. One car assigned parking , outdoor shower and storage locker. Excellent opportunity to get onto the beautiful island of Brigantine Beach. Virtually Staged pics shown next to rooms to show potential of this cute condo.

|          | PROP          | ERTY DETAILS   |                       |
|----------|---------------|----------------|-----------------------|
| Exterior | ParkingGarage | OtherRooms     | InteriorFeatures      |
| Vinyl    | None          | Dining Area    | Hardwood Floors       |
|          |               | Eat In Kitchen | Kitchen Center Island |
|          |               |                | Pets Allowed          |