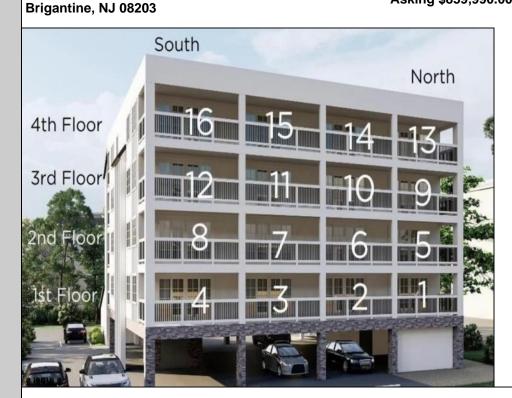

## COMMENTS

Welcome to Oceanside Condos- the Epitome of Luxury Living at its Finest! Direct Oceanfront Condos with unobstructed views of the beach/ocean and walking distance to the center of town: Wawa, Church, so many great restaurants, deli & shops. Custom Builder: Rockwell Coastal presents High End luxurious condos: One Bedroom with a Den/Office (can do a built in Murphy bed for guests), Large Bathroom with a Walk in Shower, Washer & Dryer in unit, Open living concept with Kitchen/ Island & large Living Area facing the beach/ocean and with a wall of Sliders opening up to a spacious PRIVATE balcony. Designated parking spot with guest spots avail. Outdoor storage per unit and 5 outdoor showers for easy beach living. Excellent opportunity to get onto this beautiful island of Brigantine Beach. More photos to come ...