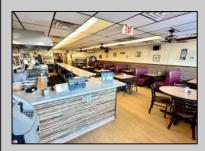

## **PROPERTY DETAILS**

InteriorFeatures
Display Windows
Fire Sprinkler System
Handicap Features
Restroom
Smoke/Fire Alarm
Storage