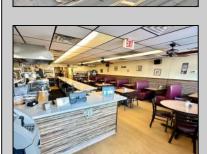

## **COMMENTS**

Here is your opportunity to own a piece of Mays Landing history- Johnnie\'s Restaurant! An amazing family-owned breakfast/lunch spot serving our town since 1986! Key features: \*Turnkey Operation\*- Fully equipped kitchen, seating area, and everything needed to continue operations seamlessly. \*Strong Community Presence\*- Decades of goodwill, repeat customers and word of mouth referrals. \*Prime Location\*- Excellent highway exposure on Route 50 in a busy shopping center. \*1,300+ SqFt Rented Space\*- Well maintained and efficiently laid out for optimal service. \*Long-Term Lease\*- Secure lease in place until 2027. Don\'t miss this rare opportunity to step into a thriving, long-established restaurant with room for continued growth! Come and check it out today!

InteriorFeatures
Display Windows
Fire Sprinkler System
Handicap Features
Restroom
Smoke/Fire Alarm
Storage

Ask for Veronica "Ronni" Vetro Berger Realty Inc 3160 Asbury Avenue, Ocean City Call: 609-399-0076 Email to: vrv@bergerrealty.com