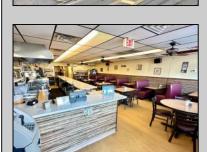

## **COMMENTS**

Here is your opportunity to own a piece of Mays Landing history- Johnnie\'s Restaurant! An amazing family-owned breakfast/lunch spot serving our town since 1986! Key features: \*Turnkey Operation\*- Fully equipped kitchen, seating area, and everything needed to continue operations seamlessly. \*Strong Community Presence\*- Decades of goodwill, repeat customers and word of mouth referrals. \*Prime Location\*- Excellent highway exposure on Route 50 in a busy shopping center. \*1,300+ SqFt Rented Space\*- Well maintained and efficiently laid out for optimal service. \*Long-Term Lease\*- Secure lease in place until 2027. Don\'t miss this rare opportunity to step into a thriving, long-established restaurant with room for continued growth! Come and check it out today!