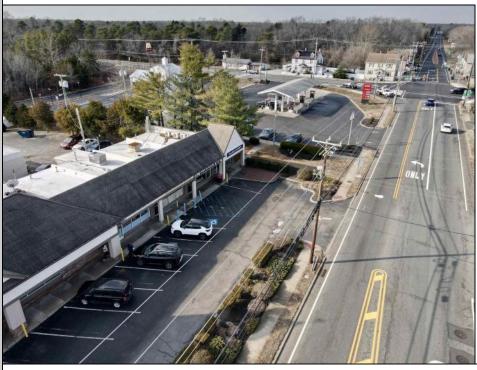

## **COMMENTS**

Here is your opportunity to own a piece of Mays Landing history- Johnnie\'s Restaurant! An amazing family-owned breakfast/lunch spot serving our town since 1986! Key features: \*Turnkey Operation\*- Fully equipped kitchen, seating area, and everything needed to continue operations seamlessly. \*Strong Community Presence\*- Decades of goodwill, repeat customers and word of mouth referrals. \*Prime Location\*- Excellent highway exposure on Route 50 in a busy shopping center. \*1,300+ SqFt Rented Space\*- Well maintained and efficiently laid out for optimal service. \*Long-Term Lease\*- Secure lease in place until 2027. Don\'t miss this rare opportunity to step into a thriving, long-established restaurant with room for continued growth! Come and check it out today!