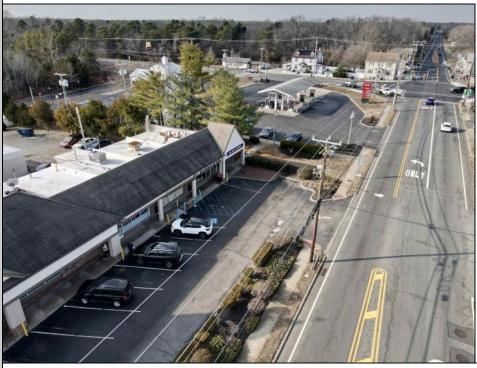

## **COMMENTS**

Here is your opportunity to own a piece of Mays Landing history- Johnnie\'s Restaurant! An amazing family-owned breakfast/lunch spot serving our town since 1986! Key features: \*Turnkey Operation\*- Fully equipped kitchen, seating area, and everything needed to continue operations seamlessly. \*Strong Community Presence\*- Decades of goodwill, repeat customers and word of mouth referrals. \*Prime Location\*- Excellent highway exposure on Route 50 in a busy shopping center. \*1,300+ SqFt Rented Space\*- Well maintained and efficiently laid out for optimal service. \*Long-Term Lease\*- Secure lease in place until 2027. Don\'t miss this rare opportunity to step into a thriving, long-established restaurant with room for continued growth! Come and check it out today!