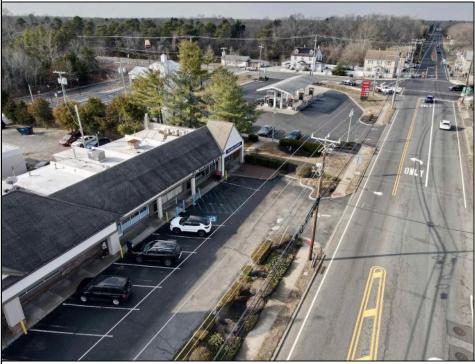

## **COMMENTS**

Here is your opportunity to own a piece of Mays Landing history- Johnnie\'s Restaurant! An amazing family-owned breakfast/lunch spot serving our town since 1986! Key features: \*Turnkey Operation\*- Fully equipped kitchen, seating area, and everything needed to continue operations seamlessly. \*Strong Community Presence\*- Decades of goodwill, repeat customers and word of mouth referrals. \*Prime Location\*- Excellent highway exposure on Route 50 in a busy shopping center. \*1,300+ SqFt Rented Space\*- Well maintained and efficiently laid out for optimal service. \*Long-Term Lease\*- Secure lease in place until 2027. Don\'t miss this rare opportunity to step into a thriving, long-established restaurant with room for continued growth! Come and check it out today!