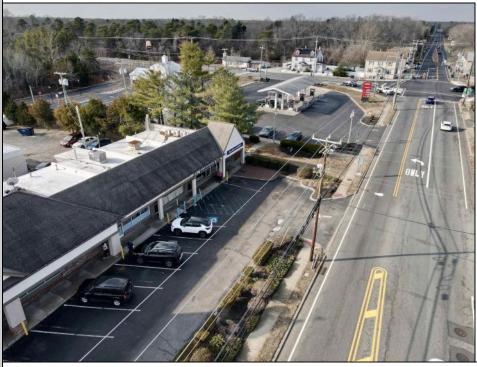

## COMMENTS

Here is your opportunity to own a piece of Mays Landing history- Johnnie\'s Restaurant! An amazing family-owned breakfast/lunch spot serving our town since 1986! Key features: \*Turnkey Operation\*- Fully equipped kitchen, seating area, and everything needed to continue operations seamlessly. \*Strong Community Presence\*- Decades of goodwill, repeat customers and word of mouth referrals. \*Prime Location\*- Excellent highway exposure on Route 50 in a busy shopping center. \*1,300+ SqFt Rented Space\*- Well maintained and efficiently laid out for optimal service. \*Long-Term Lease\*- Secure lease in place until 2027. Don\'t miss this rare opportunity to step into a thriving, long-established restaurant with room for continued growth! Come and check it out today!