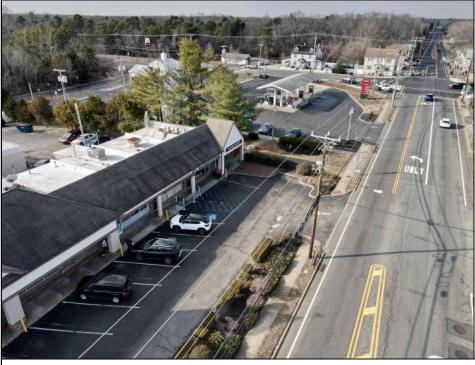

## **COMMENTS**

Here is your opportunity to own a piece of Mays Landing history- Johnnie\'s Restaurant! An amazing family-owned breakfast/lunch spot serving our town since 1986! Key features: \*Turnkey Operation\*- Fully equipped kitchen, seating area, and everything needed to continue operations seamlessly. \*Strong Community Presence\*- Decades of goodwill, repeat customers and word of mouth referrals. \*Prime Location\*- Excellent highway exposure on Route 50 in a busy shopping center. \*1,300+ SqFt Rented Space\*- Well maintained and efficiently laid out for optimal service. \*Long-Term Lease\*- Secure lease in place until 2027. Don\'t miss this rare opportunity to step into a thriving, long-established restaurant with room for continued growth! Come and check it out today!