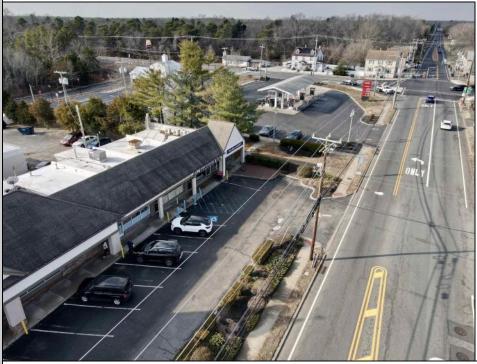

## **COMMENTS**

Here is your opportunity to own a piece of Mays Landing history- Johnnie\'s Restaurant! An amazing family-owned breakfast/lunch spot serving our town since 1986! Key features: \*Turnkey Operation\*- Fully equipped kitchen, seating area, and everything needed to continue operations seamlessly. \*Strong Community Presence\*- Decades of goodwill, repeat customers and word of mouth referrals. \*Prime Location\*- Excellent highway exposure on Route 50 in a busy shopping center. \*1,300+ SqFt Rented Space\*- Well maintained and efficiently laid out for optimal service. \*Long-Term Lease\*- Secure lease in place until 2027. Don\'t miss this rare opportunity to step into a thriving, long-established restaurant with room for continued growth! Come and check it out today!