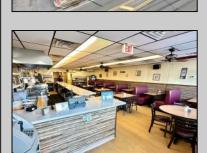

## **COMMENTS**

Here is your opportunity to own a piece of Mays Landing history- Johnnie\'s Restaurant! An amazing family-owned breakfast/lunch spot serving our town since 1986! Key features: \*Turnkey Operation\*- Fully equipped kitchen, seating area, and everything needed to continue operations seamlessly. \*Strong Community Presence\*- Decades of goodwill, repeat customers and word of mouth referrals. \*Prime Location\*- Excellent highway exposure on Route 50 in a busy shopping center. \*1,300+ SqFt Rented Space\*- Well maintained and efficiently laid out for optimal service. \*Long-Term Lease\*- Secure lease in place until 2027. Don\'t miss this rare opportunity to step into a thriving, long-established restaurant with room for continued growth! Come and check it out today!