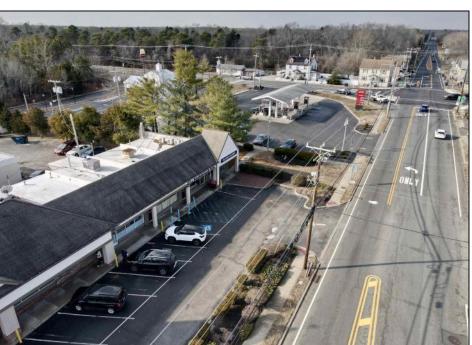

## **COMMENTS**

Here is your opportunity to own a piece of Mays Landing history- Johnnie\'s Restaurant! An amazing family-owned breakfast/lunch spot serving our town since 1986! Key features: \*Turnkey Operation\*- Fully equipped kitchen, seating area, and everything needed to continue operations seamlessly. \*Strong Community Presence\*- Decades of goodwill, repeat customers and word of mouth referrals. \*Prime Location\*- Excellent highway exposure on Route 50 in a busy shopping center. \*1,300+ SqFt Rented Space\*- Well maintained and efficiently laid out for optimal service. \*Long-Term Lease\*- Secure lease in place until 2027. Don\'t miss this rare opportunity to step into a thriving, long-established restaurant with room for continued growth! Come and check it out today!