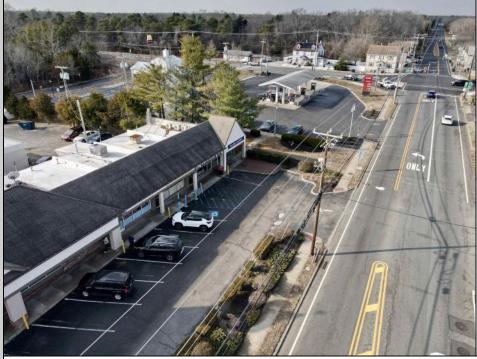

## COMMENTS

Here is your opportunity to own a piece of Mays Landing history- Johnniel's Restaurant! An amazing family-owned breakfast/lunch spot serving our town since 1986! Key features: \*Turnkey Operation\*- Fully equipped kitchen, seating area, and everything needed to continue operations seamlessly. \*Strong Community Presence\*- Decades of goodwill, repeat customers and word of mouth referrals. \*Prime Location\*- Excellent highway exposure on Route 50 in a busy shopping center. \*1,300+ SqFt Rented Space\*- Well maintained and efficiently laid out for optimal service. \*Long-Term Lease\*- Secure lease in place until 2027. Don't miss this rare opportunity to step into a thriving, long-established restaurant with room for continued growth! Come and check it out today!