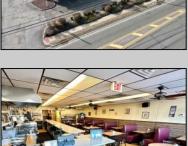

## **COMMENTS**

Here is your opportunity to own a piece of Mays Landing history- Johnnie\'s Restaurant! An amazing family-owned breakfast/lunch spot serving our town since 1986! Key features: \*Turnkey Operation\*- Fully equipped kitchen, seating area, and everything needed to continue operations seamlessly. \*Strong Community Presence\*- Decades of goodwill, repeat customers and word of mouth referrals. \*Prime Location\*- Excellent highway exposure on Route 50 in a busy shopping center. \*1,300+ SqFt Rented Space\*- Well maintained and efficiently laid out for optimal service. \*Long-Term Lease\*- Secure lease in place until 2027. Don\'t miss this rare opportunity to step into a thriving, long-established restaurant with room for continued growth! Come and check it out today!

## PROPERTY DETAILS

InteriorFeatures
Display Windows
Fire Sprinkler System
Handicap Features
Restroom
Smoke/Fire Alarm
Storage

Ask for Joanne Kelly Berger Realty Inc 1330 Bay Avenue, Ocean City Call: 609-391-1330