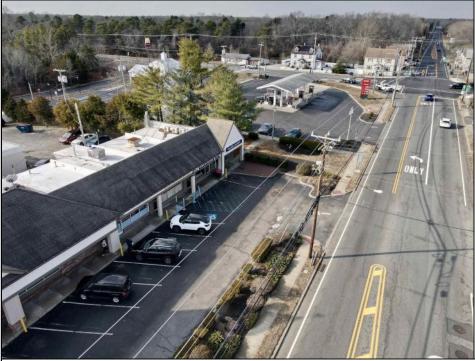

## **COMMENTS**

Here is your opportunity to own a piece of Mays Landing history- Johnnie\'s Restaurant! An amazing family-owned breakfast/lunch spot serving our town since 1986! Key features: \*Turnkey Operation\*- Fully equipped kitchen, seating area, and everything needed to continue operations seamlessly. \*Strong Community Presence\*- Decades of goodwill, repeat customers and word of mouth referrals. \*Prime Location\*- Excellent highway exposure on Route 50 in a busy shopping center. \*1,300+ SqFt Rented Space\*- Well maintained and efficiently laid out for optimal service. \*Long-Term Lease\*- Secure lease in place until 2027. Don\'t miss this rare opportunity to step into a thriving, long-established restaurant with room for continued growth! Come and check it out today!