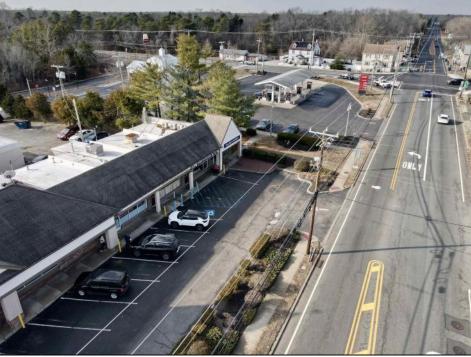

## **COMMENTS**

Here is your opportunity to own a piece of Mays Landing history- Johnnie\'s Restaurant! An amazing family-owned breakfast/lunch spot serving our town since 1986! Key features: \*Turnkey Operation\*- Fully equipped kitchen, seating area, and everything needed to continue operations seamlessly. \*Strong Community Presence\*- Decades of goodwill, repeat customers and word of mouth referrals. \*Prime Location\*- Excellent highway exposure on Route 50 in a busy shopping center. \*1,300+ SqFt Rented Space\*- Well maintained and efficiently laid out for optimal service. \*Long-Term Lease\*- Secure lease in place until 2027. Don\'t miss this rare opportunity to step into a thriving, long-established restaurant with room for continued growth! Come and check it out today!