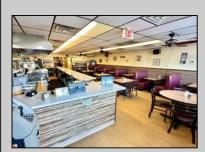

## **COMMENTS**

Here is your opportunity to own a piece of Mays Landing history- Johnnie\'s Restaurant! An amazing family-owned breakfast/lunch spot serving our town since 1986! Key features: \*Turnkey Operation\*- Fully equipped kitchen, seating area, and everything needed to continue operations seamlessly. \*Strong Community Presence\*- Decades of goodwill, repeat customers and word of mouth referrals. \*Prime Location\*- Excellent highway exposure on Route 50 in a busy shopping center. \*1,300+ SqFt Rented Space\*- Well maintained and efficiently laid out for optimal service. \*Long-Term Lease\*- Secure lease in place until 2027. Don\'t miss this rare opportunity to step into a thriving, long-established restaurant with room for continued growth! Come and check it out today!