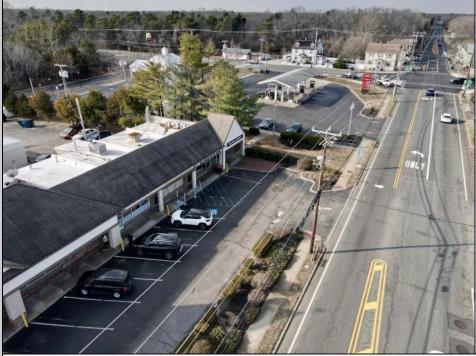

## COMMENTS

Here is your opportunity to own a piece of Mays Landing history- Johnniel's Restaurant! An amazing family-owned breakfast/lunch spot serving our town since 1986! Key features: \*Turnkey Operation\*- Fully equipped kitchen, seating area, and everything needed to continue operations seamlessly. \*Strong Community Presence\*- Decades of goodwill, repeat customers and word of mouth referrals. \*Prime Location\*- Excellent highway exposure on Route 50 in a busy shopping center. \*1,300+ SqFt Rented Space\*- Well maintained and efficiently laid out for optimal service. \*Long-Term Lease\*- Secure lease in place until 2027. Don't miss this rare opportunity to step into a thriving, long-established restaurant with room for continued growth! Come and check it out today!