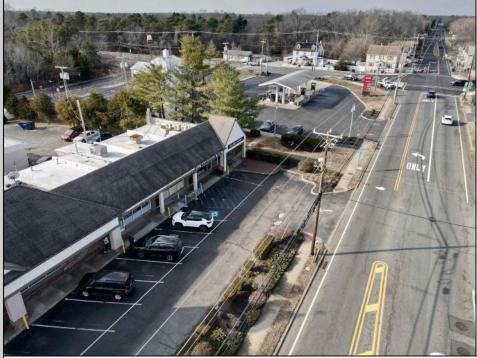

## COMMENTS

Here is your opportunity to own a piece of Mays Landing history- Johnniel's Restaurant! An amazing family-owned breakfast/lunch spot serving our town since 1986! Key features: \*Turnkey Operation\*- Fully equipped kitchen, seating area, and everything needed to continue operations seamlessly. \*Strong Community Presence\*- Decades of goodwill, repeat customers and word of mouth referrals. \*Prime Location\*- Excellent highway exposure on Route 50 in a busy shopping center. \*1,300+ SqFt Rented Space\*- Well maintained and efficiently laid out for optimal service. \*Long-Term Lease\*- Secure lease in place until 2027. Don't miss this rare opportunity to step into a thriving, long-established restaurant with room for continued growth! Come and check it out today!