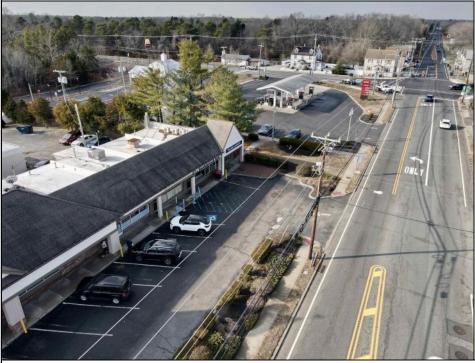

## **COMMENTS**

Here is your opportunity to own a piece of Mays Landing history- Johnnie\'s Restaurant! An amazing family-owned breakfast/lunch spot serving our town since 1986! Key features: \*Turnkey Operation\*- Fully equipped kitchen, seating area, and everything needed to continue operations seamlessly. \*Strong Community Presence\*- Decades of goodwill, repeat customers and word of mouth referrals. \*Prime Location\*- Excellent highway exposure on Route 50 in a busy shopping center. \*1,300+ SqFt Rented Space\*- Well maintained and efficiently laid out for optimal service. \*Long-Term Lease\*- Secure lease in place until 2027. Don\'t miss this rare opportunity to step into a thriving, long-established restaurant with room for continued growth! Come and check it out today!