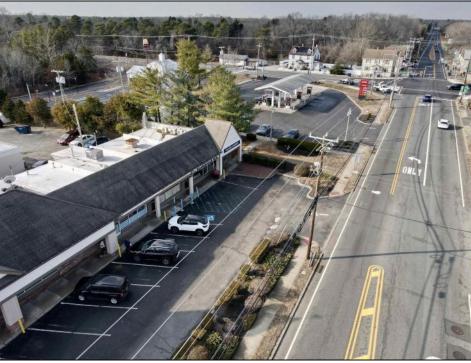

## **COMMENTS**

Here is your opportunity to own a piece of Mays Landing history- Johnnie\'s Restaurant! An amazing family-owned breakfast/lunch spot serving our town since 1986! Key features: \*Turnkey Operation\*- Fully equipped kitchen, seating area, and everything needed to continue operations seamlessly. \*Strong Community Presence\*- Decades of goodwill, repeat customers and word of mouth referrals. \*Prime Location\*- Excellent highway exposure on Route 50 in a busy shopping center. \*1,300+ SqFt Rented Space\*- Well maintained and efficiently laid out for optimal service. \*Long-Term Lease\*- Secure lease in place until 2027. Don\'t miss this rare opportunity to step into a thriving, long-established restaurant with room for continued growth! Come and check it out today!