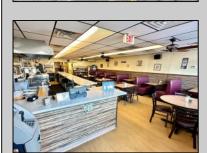

## **COMMENTS**

Here is your opportunity to own a piece of Mays Landing history- Johnnie\'s Restaurant! An amazing family-owned breakfast/lunch spot serving our town since 1986! Key features: \*Turnkey Operation\*- Fully equipped kitchen, seating area, and everything needed to continue operations seamlessly. \*Strong Community Presence\*- Decades of goodwill, repeat customers and word of mouth referrals. \*Prime Location\*- Excellent highway exposure on Route 50 in a busy shopping center. \*1,300+ SqFt Rented Space\*- Well maintained and efficiently laid out for optimal service. \*Long-Term Lease\*- Secure lease in place until 2027. Don\'t miss this rare opportunity to step into a thriving, long-established restaurant with room for continued growth! Come and check it out today!