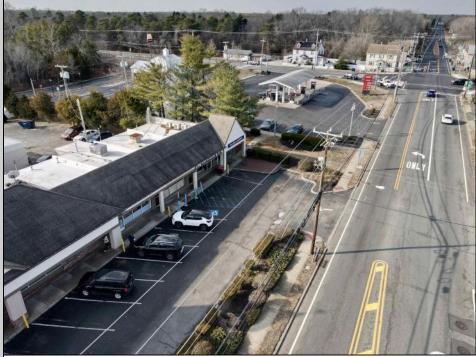

## COMMENTS

Here is your opportunity to own a piece of Mays Landing history- Johnniel's Restaurant! An amazing family-owned breakfast/lunch spot serving our town since 1986! Key features: \*Turnkey Operation\*- Fully equipped kitchen, seating area, and everything needed to continue operations seamlessly. \*Strong Community Presence\*- Decades of goodwill, repeat customers and word of mouth referrals. \*Prime Location\*- Excellent highway exposure on Route 50 in a busy shopping center. \*1,300+ SqFt Rented Space\*- Well maintained and efficiently laid out for optimal service. \*Long-Term Lease\*- Secure lease in place until 2027. Don't miss this rare opportunity to step into a thriving, long-established restaurant with room for continued growth! Come and check it out today!