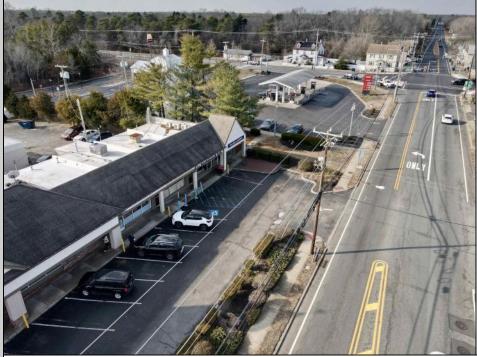

## COMMENTS

Here is your opportunity to own a piece of Mays Landing history- Johnniel's Restaurant! An amazing family-owned breakfast/lunch spot serving our town since 1986! Key features: \*Turnkey Operation\*- Fully equipped kitchen, seating area, and everything needed to continue operations seamlessly. \*Strong Community Presence\*- Decades of goodwill, repeat customers and word of mouth referrals. \*Prime Location\*- Excellent highway exposure on Route 50 in a busy shopping center. \*1,300+ SqFt Rented Space\*- Well maintained and efficiently laid out for optimal service. \*Long-Term Lease\*- Secure lease in place until 2027. Don't miss this rare opportunity to step into a thriving, long-established restaurant with room for continued growth! Come and check it out today!