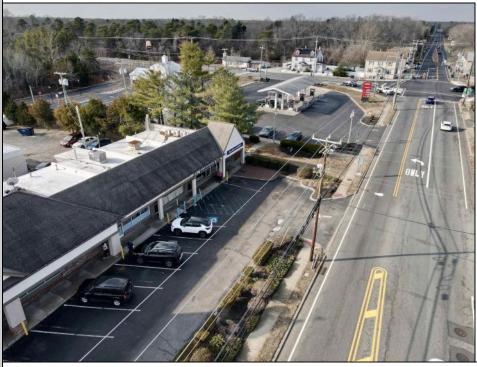

## **COMMENTS**

Here is your opportunity to own a piece of Mays Landing history- Johnnie\'s Restaurant! An amazing family-owned breakfast/lunch spot serving our town since 1986! Key features: \*Turnkey Operation\*- Fully equipped kitchen, seating area, and everything needed to continue operations seamlessly. \*Strong Community Presence\*- Decades of goodwill, repeat customers and word of mouth referrals. \*Prime Location\*- Excellent highway exposure on Route 50 in a busy shopping center. \*1,300+ SqFt Rented Space\*- Well maintained and efficiently laid out for optimal service. \*Long-Term Lease\*- Secure lease in place until 2027. Don\'t miss this rare opportunity to step into a thriving, long-established restaurant with room for continued growth! Come and check it out today!