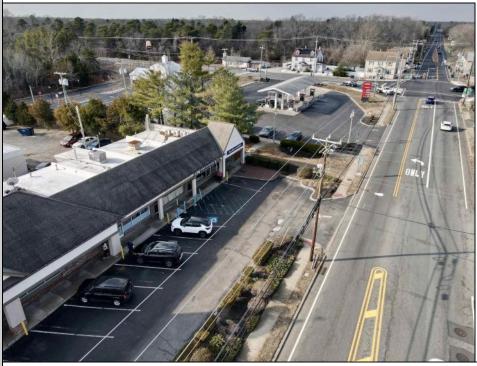

## **COMMENTS**

Here is your opportunity to own a piece of Mays Landing history- Johnnie\'s Restaurant! An amazing family-owned breakfast/lunch spot serving our town since 1986! Key features: \*Turnkey Operation\*- Fully equipped kitchen, seating area, and everything needed to continue operations seamlessly. \*Strong Community Presence\*- Decades of goodwill, repeat customers and word of mouth referrals. \*Prime Location\*- Excellent highway exposure on Route 50 in a busy shopping center. \*1,300+ SqFt Rented Space\*- Well maintained and efficiently laid out for optimal service. \*Long-Term Lease\*- Secure lease in place until 2027. Don\'t miss this rare opportunity to step into a thriving, long-established restaurant with room for continued growth! Come and check it out today!