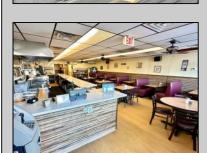

## **COMMENTS**

Here is your opportunity to own a piece of Mays Landing history- Johnnie\'s Restaurant! An amazing family-owned breakfast/lunch spot serving our town since 1986! Key features: \*Turnkey Operation\*- Fully equipped kitchen, seating area, and everything needed to continue operations seamlessly. \*Strong Community Presence\*- Decades of goodwill, repeat customers and word of mouth referrals. \*Prime Location\*- Excellent highway exposure on Route 50 in a busy shopping center. \*1,300+ SqFt Rented Space\*- Well maintained and efficiently laid out for optimal service. \*Long-Term Lease\*- Secure lease in place until 2027. Don\'t miss this rare opportunity to step into a thriving, long-established restaurant with room for continued growth! Come and check it out today!