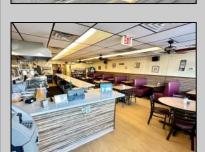

## **COMMENTS**

Here is your opportunity to own a piece of Mays Landing history- Johnnie\'s Restaurant! An amazing family-owned breakfast/lunch spot serving our town since 1986! Key features: \*Turnkey Operation\*- Fully equipped kitchen, seating area, and everything needed to continue operations seamlessly. \*Strong Community Presence\*- Decades of goodwill, repeat customers and word of mouth referrals. \*Prime Location\*- Excellent highway exposure on Route 50 in a busy shopping center. \*1,300+ SqFt Rented Space\*- Well maintained and efficiently laid out for optimal service. \*Long-Term Lease\*- Secure lease in place until 2027. Don\'t miss this rare opportunity to step into a thriving, long-established restaurant with room for continued growth! Come and check it out today!