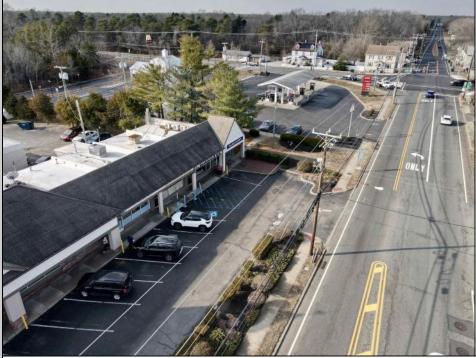

## COMMENTS

Here is your opportunity to own a piece of Mays Landing history- Johnniel's Restaurant! An amazing family-owned breakfast/lunch spot serving our town since 1986! Key features: \*Turnkey Operation\*- Fully equipped kitchen, seating area, and everything needed to continue operations seamlessly. \*Strong Community Presence\*- Decades of goodwill, repeat customers and word of mouth referrals. \*Prime Location\*- Excellent highway exposure on Route 50 in a busy shopping center. \*1,300+ SqFt Rented Space\*- Well maintained and efficiently laid out for optimal service. \*Long-Term Lease\*- Secure lease in place until 2027. Don't miss this rare opportunity to step into a thriving, long-established restaurant with room for continued growth! Come and check it out today!