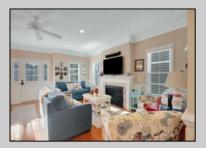

## **COMMENTS**

Immaculate first-floor condo just steps from the beach, boardwalk, and Downtown Asbury. Never rented and built in 2014, this home features hardwood floors, crown molding, and wainscoting shadow box details throughout. The open-concept kitchen boasts granite countertops, a spacious island, and stainless steel appliances. The living area is anchored by a gas fireplace and opens to the front deck, perfect for relaxing After A Day At the Beach. The private rear deck is accessible only from the primary bedroom. Enjoy the convenience and privacy of a separate interior entrance from the garage—no need to go outside or cross paths with neighbors after parking. Additional highlights include a garage with a storage room, driveway parking, impact tilt-in windows, and an enclosed outdoor shower. A rare find in a prime location!