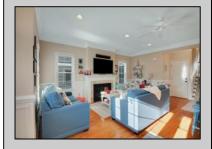

## **COMMENTS**

Immaculate first-floor condo just steps from the beach, boardwalk, and Downtown Asbury. Never rented and built in 2014, this home features hardwood floors, crown molding, and wainscoting shadow box details throughout. The open-concept kitchen boasts granite countertops, a spacious island, and stainless steel appliances. The living area is anchored by a gas fireplace and opens to the front deck, perfect for relaxing After A Day At the Beach. The private rear deck is accessible only from the primary bedroom. Enjoy the convenience and privacy of a separate interior entrance from the garage—no need to go outside or cross paths with neighbors after parking. Additional highlights include a garage with a storage room, driveway parking, impact tilt-in windows, and an enclosed outdoor shower. A rare find in a prime location!